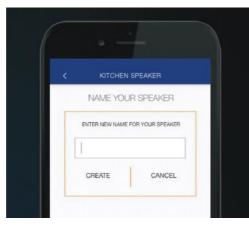

#### RENAME EACH SPEAKER

to make identifying the speaker

MAINTENANCE FRIENDLY Just add power. Everything else you need is built in.