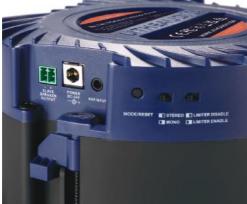

USB For Firmware Updates

Stereo / Mono Switch

Bluetooth 5.0

3.5mm Line-In

Sound Quality: THD+N 0.009%, 70Hz - 20kHz

OPEN YOUR PHONE CAMERA & SCAN THE QR CODE FOR AUGMENTED REALITY

SUITABLE FOR BATHROOMS also ideal for garden rooms

### Amplifier Built-In

werful 25W RMS Class D Amplifier

### Connectivity

Works with any Bluetooth device

Wireless Range: Up to 30 metres (Bluetooth V5.0 devices)

Works with Ok Google

Works with Alexa

Line in (AUX input)

Output for additional Passive Speaker

Bluetooth Setup App for Android and IOS