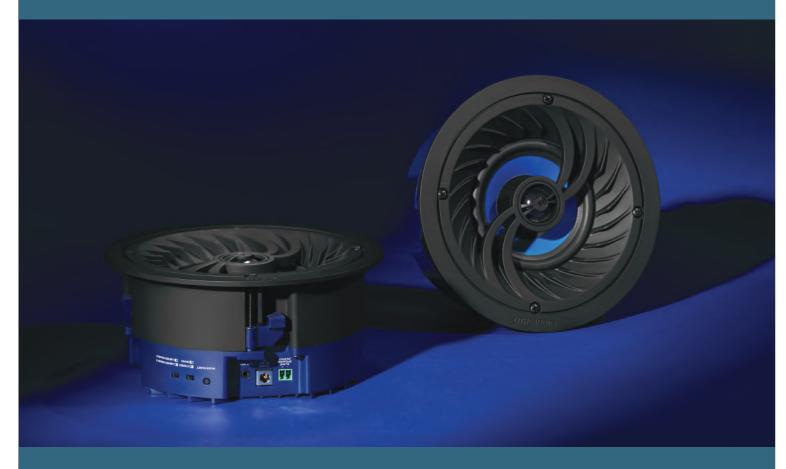

# EASY AS CONNECT & STREAM

The Lithe 4" Bluetooth Ceiling Speaker has a compact, sleek and unobtrusive design which blends seamlessly into any hotel decor while delivering outstanding sound that will elevate any hotel rooms guest listening experience. This cutting-edge all-in-one audio solution is perfect for adding audio to bathrooms, bedrooms, hotels spas and lodges. Included is volume capping, password protection and speaker naming.

Speaker Spec

4" Inch PP Woofer Cone

0.75 Inch Silk Tweeter

Impedance: 8 Ohms

RMS Power: 25W RMS

Sensitivity (1W/1M): 88dB

Audio Sample Rate: 48Khz

50% Volume Capping Switch

USB For Firmware Updates

Stereo / Mono Switch

Bluetooth 5.0

3.5mm Line-In

Sound Quality: THD+N 0.009%, 70Hz - 20kHz

OPEN YOUR PHONE CAMERA & SCAN THE QR CODE FOR AUGMENTED REALITY

SUITABLE FOR BATHROOMS also ideal for garden rooms