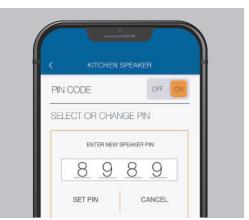

for areas you want to ensure volume is not turned up

PASSWORD PROTECTED

Ensure your neighbours cannot connect to your speaker

## Use the Lithe setup app to configure your speakers

Pin Change