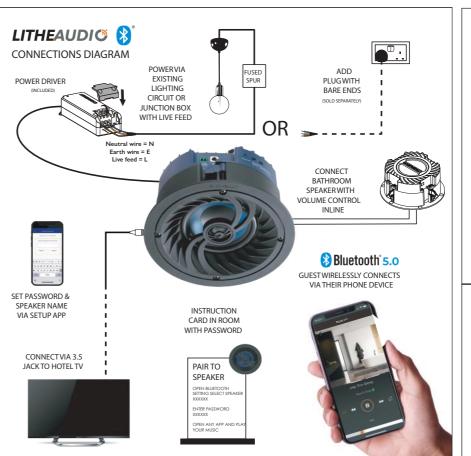

# Connect to plug socket or existing lighting circuit

### Connectivity

Works with any Bluetooth device

Wireless Range: Up to 30 metres (Bluetooth V5.0 devices)

Works with Ok Google

Works with Alexa

Line in (AUX input)

Output for additional Passive Speaker

Bluetooth Setup App for Android and IOS

## Use the Lithe setup app to configure your speakers

Pin Change

#### Connect to TV 3.5mm Jack Input

Easy Installation