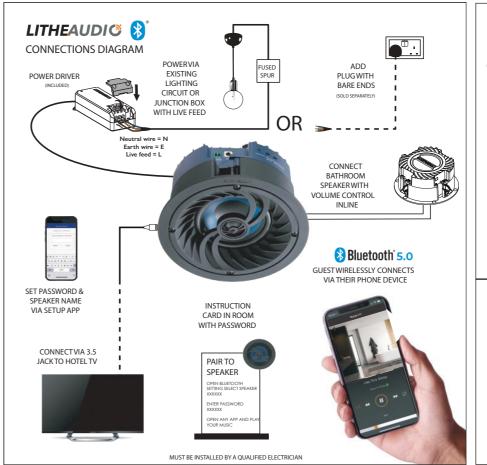

# Connect to plug socket or existing lighting circuit

### Connectivity

Works with any Bluetooth device

Wireless Range: Up to 30 metres (Bluetooth V5.0 devices)

Works with Ok Google

Works with Alexa

Line in (AUX input)

Output for additional Passive Speaker

Bluetooth Setup App for Android and IOS

## Use the Lithe setup app to configure your speakers

Pin Change

#### Connect to TV 3.5mm Jack Input

Easy Installation